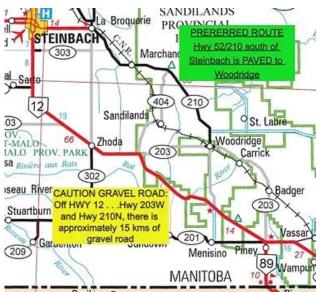

### DIRECTIONS:

Preferred Route to Woodridge is PAVED. Hwy 52/Hwy 210 south of Steinbach . . . thru La Broquerie, Marchand to Woodridge